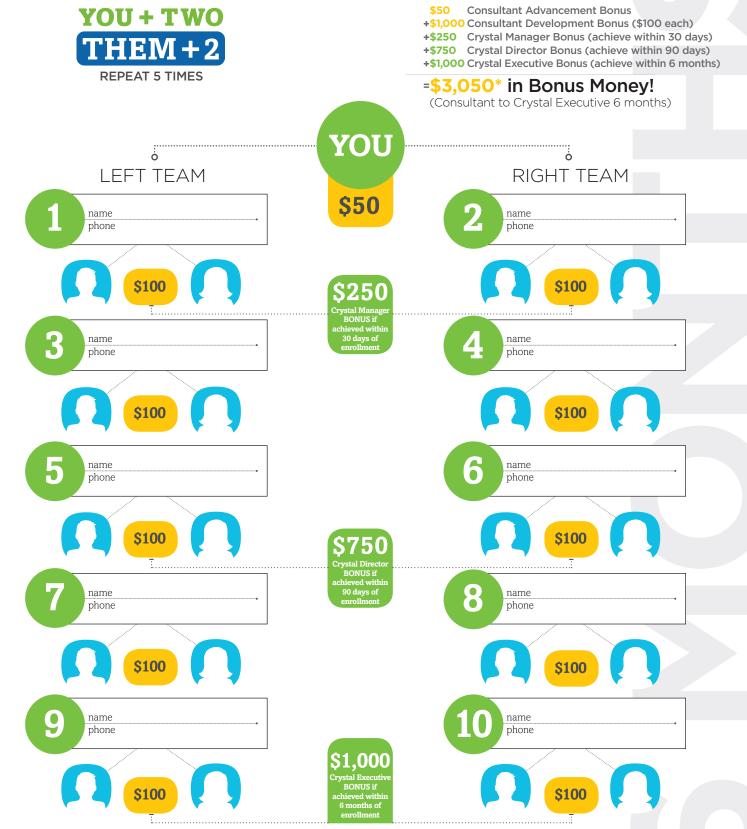

### Your Crystal Executive Plan

Here's your map to becoming a Crystal Executive. Fill in your new team members names. To become a Crystal Executive you need to personally enroll 5 people on each team leg (right & left) then help those 5 individuals become Consultants within 6 months of enrollment. If you complete this after 6 months of enrollment you will achieve Executive status.