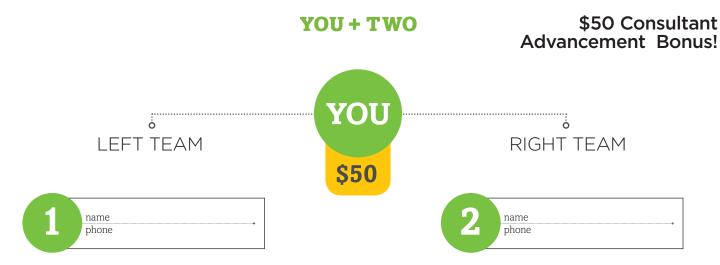

# Your Consultant Plan

Here's your map to becoming a Consultant. Fill in your new Associates' names. To become a Consultant, you need to personally enroll one on the left and one on the right who each order 100 BV.