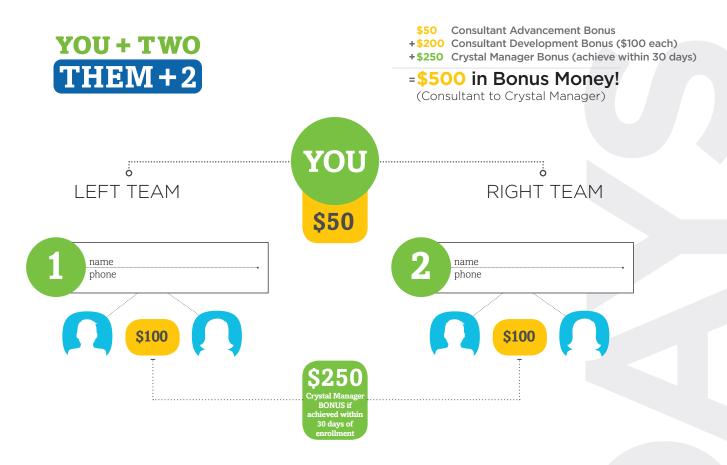

# Your Crystal Manager Plan

Here's your map to becoming a Crystal Manager. Fill in your new Associates' names. To become a Crystal Manager, you need to personally enroll a total of 2 Associates and help them become Consultants\* within your first 30 days of enrollment.