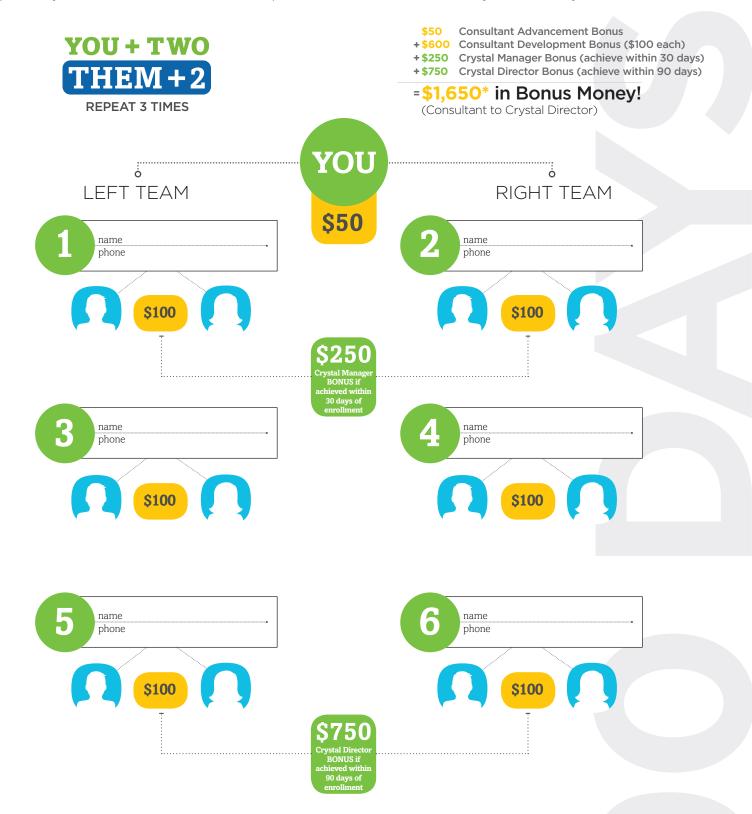

#### Your Crystal Director Plan

Here's your map to becoming a Crystal Director. Fill in your new Associates' names. To become a Crystal Director, you need to personally enroll a total of 6 Associates and help them become Consultants\* within your first 90 days of enrollment.