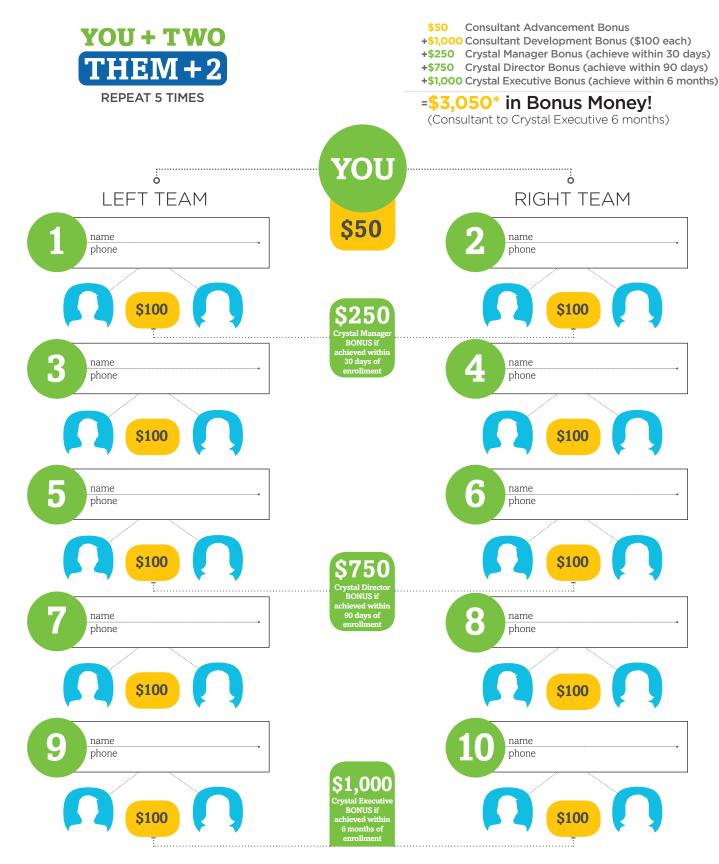

Here's your map to becoming a Crystal Executive. Fill in your new team members names. To become a Crystal Executive you need to personally enroll 5 people on each team leg (right & left) then help those 5 individuals become Consultants within 6 months of enrollment. If you complete this after 6 months of enrollment you will achieve Executive status.

\* Associates participating in the Crystal Challenge outside of their 6 month enrollment period do not qualify for the \$1,000 Crystal Executive Bonus. \$3,050 bonus can only be achieved if Crystal Manager is achieved within 30 days of enrollment, Crystal Director is achieved within 90 days of enrollment, and Crystal Executive is achieved within 6 months of enrollment.