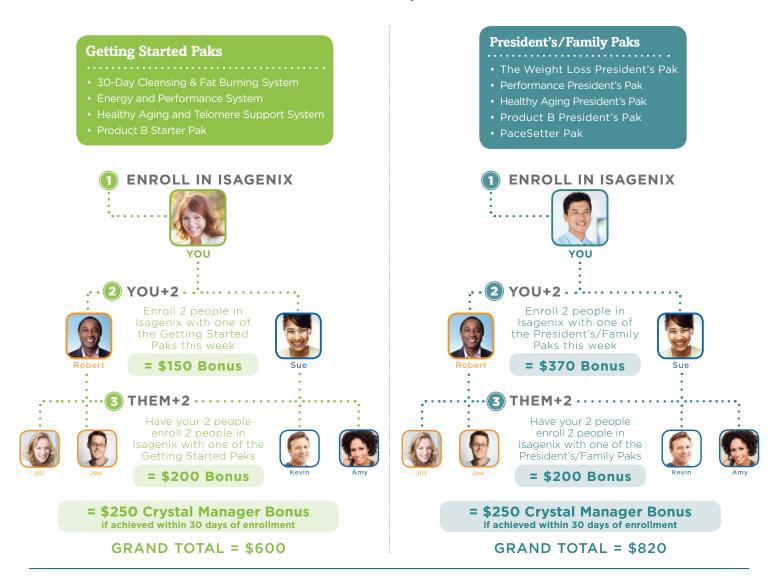

### **Your Plan For a 6 Figure Income Using You+2 and Them+2** Earn between \$600 - \$820 in a week. Repeat You+2 and Them+2