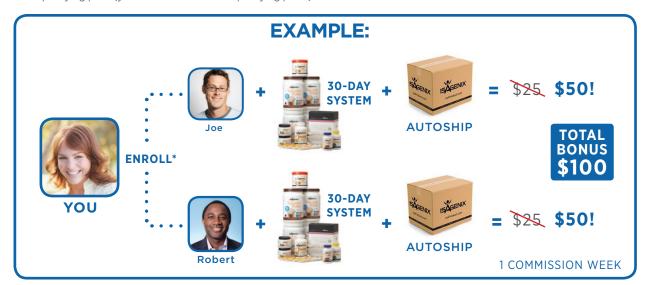

# Here's how it works:

### **QUALIFY TO EARN DOUBLE PIB'S**

Simply enroll two or more new Associates and have them sign up for Autoship and purchase a qualifying pak during a commission week.

| QUALIFYING PAK NAME                                                                                              | PIB  | DOUBLE PIB |
|------------------------------------------------------------------------------------------------------------------|------|------------|
| Getting Started Paks                                                                                             | \$25 | \$50       |
| 30 Day Cleansing & Fat Burning Systems<br>Energy & Performance System<br>Healthy Aging & Telomere Support System |      |            |
| My Pak                                                                                                           | \$25 | \$50       |
| Product B Starter Pak                                                                                            | \$25 | \$50       |
| e+ Starter Pak                                                                                                   | \$25 | \$50       |
| Total Health and Longevity Pak                                                                                   | \$50 | \$100      |

## TAKE ACTION AND DOUBLE YOUR PIB THROUGH AUGUST 11, 2013

Enroll as many new Associates as you can during the same commission week<sup>†</sup> and have them sign up for Autoship and purchase one of the qualifying paks (you can mix and match qualifying paks!).